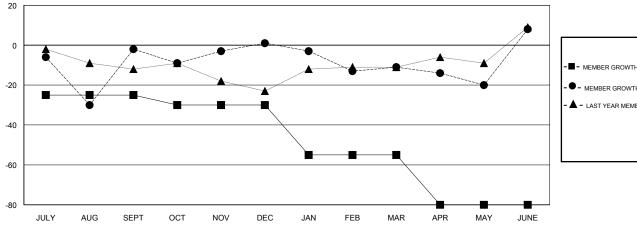

### GOALS AND ACTUAL MEMBERS CUMULATIVE

| -■- MEMBER GROWTH NET GOAL        |  |
|-----------------------------------|--|
| - ● - MEMBER GROWTH ACTUAL        |  |
| - ▲ - LAST YEAR MEMBERSHIP ACTUAL |  |
|                                   |  |
|                                   |  |
|                                   |  |

## LOCATION PENNSYLVANIA

**GMT CA** 

| Clubs                 |               |           |               | Members               |                           |                         |                                              |
|-----------------------|---------------|-----------|---------------|-----------------------|---------------------------|-------------------------|----------------------------------------------|
| RESULTS FOR 2017-2018 |               |           |               | RESULTS FOR 2017-2018 |                           |                         |                                              |
| QUARTER               | NEW CLUB GOAL | NEW CLUBS | DROPPED CLUBS | QUARTER               | MEMBER GROWTH NET<br>GOAL | MEMBER GROWTH<br>ACTUAL | DROPPED MEMBERS ACTUAL (including transfers) |
| JULY/AUG/SEPT         | 0             | 2         | 0             | JULY/AUG/SEPT         | -25                       | 73                      | 74                                           |
| OCT/NOV/DEC           | 1             | 0         | 0             | OCT/NOV/DEC           | -5                        | 38                      | 33                                           |
| JAN/FEB/MAR           | 0             | 1         | 0             | JAN/FEB/MAR           | -25                       | 69                      | 76                                           |
| APR/MAY/JUNE          | 0             | 1         | 0             | APR/MAY/JUNE          | -25                       | 91                      | 68                                           |