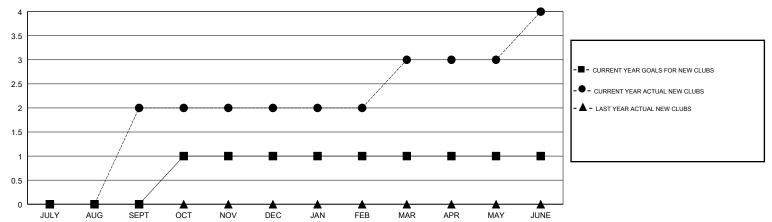

#### GOALS AND ACTUAL NEW CLUBS CUMULATIVE

## LOCATION PENNSYLVANIA

**GMT CA** 

| Clubs                 |               |           |               | Members               |                           |                         |                                              |
|-----------------------|---------------|-----------|---------------|-----------------------|---------------------------|-------------------------|----------------------------------------------|
| RESULTS FOR 2017-2018 |               |           |               | RESULTS FOR 2017-2018 |                           |                         |                                              |
| QUARTER               | NEW CLUB GOAL | NEW CLUBS | DROPPED CLUBS | QUARTER               | MEMBER GROWTH NET<br>GOAL | MEMBER GROWTH<br>ACTUAL | DROPPED MEMBERS ACTUAL (including transfers) |
| JULY/AUG/SEPT         | 0             | 2         | 0             | JULY/AUG/SEPT         | -25                       | 73                      | 74                                           |
| OCT/NOV/DEC           | 1             | 0         | 0             | OCT/NOV/DEC           | -5                        | 38                      | 33                                           |
| JAN/FEB/MAR           | 0             | 1         | 0             | JAN/FEB/MAR           | -25                       | 69                      | 76                                           |
| APR/MAY/JUNE          | 0             | 1         | 0             | APR/MAY/JUNE          | -25                       | 91                      | 68                                           |